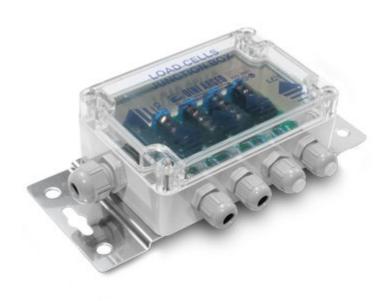

## JB4PLUS

"JB4PLUS": EQUALIZED JUNCTION BOX WITH OVERVOLTAGE PROTECTION, UP TO 4 LOAD CELLS

Junction box with 4 inputs and protection IP67 suitable for outdoor environments. It can be used as equalization or simple junction box of 2, 3 or 4 load cells. Screw terminal boards to facilitate the connection and signal adjustment trimmer, for an accurate and reliable equalization. The protection circuit protects from lightning and overvoltage.

## **TECHNICAL FEATURES**

- Case in ABS. Protection degree: IP67.
- Maximum input voltage: 24Vdc.
- Maximum input current: 700mA.
- Maximum input load cell signal: 1000mV.
- Peak Pulse Current: 15kA.
- Temperature effect: 50ppm/°C.
- Dimensions (lxwxh): 120x80x55mm.